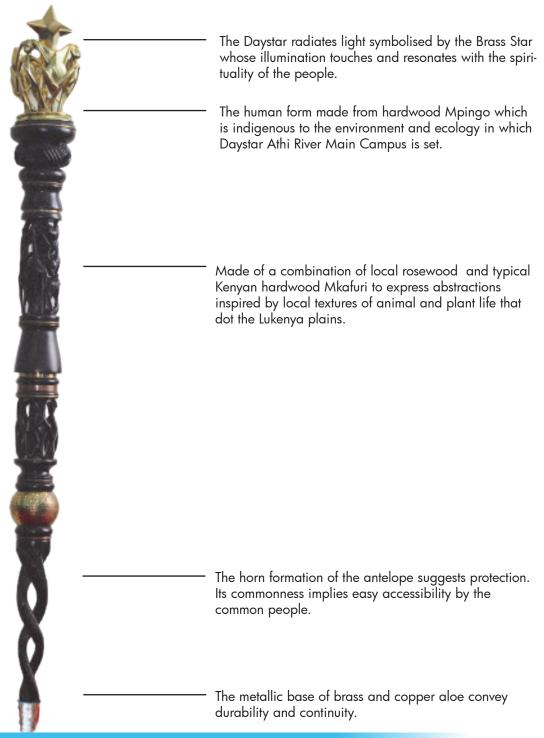

### University Mace

Overall: The rusticity of the timber expresses the human spirit

### The Mace Bearer