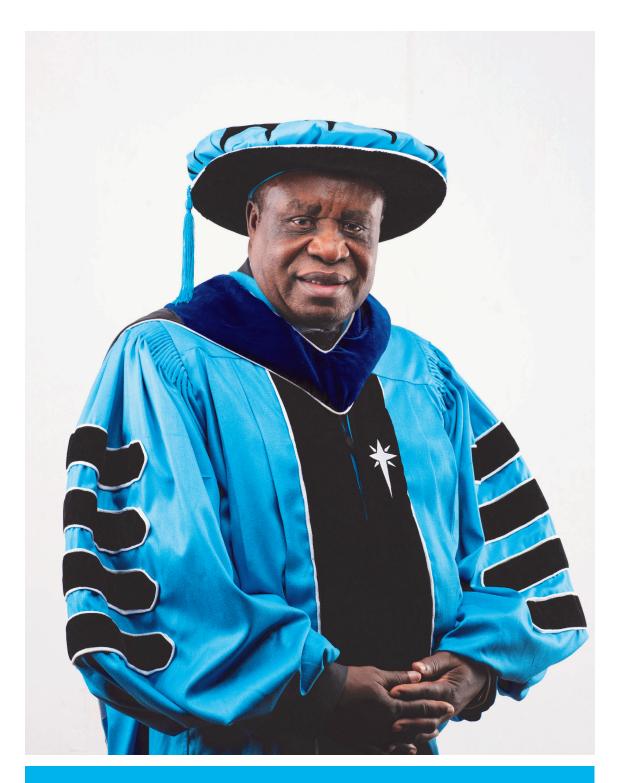

#### **Guest of Honour**

Dr. Corbin Hoornbeek, PhD

President, University of Northwestern, St. Paul, Minnesota, USA.

Dr. Corbin Hoornbeek, PhD, began his term as the University of Northwestern's ninth president in August 2022.

Dr. Hoornbeek has been a leader in Christian higher education and world missions for nearly 30 years. He also serves as president of Northwestern Media, a ministry of the University of Northwestern – St. Paul, which reaches nearly 1.5 million listeners with the truth and love of Jesus Christ, on the air and worldwide over the Internet, through 23 radio stations in 10 states. This media offers encouraging and uplifting music, biblical teaching, and dynamic listener engagement.

Prior to Northwestern, Dr. Hoornbeek served as Vice President for University Advancement at Azusa Pacific University (APU), and a major gift officer with The Navigators, a global, interdenominational missions agency with over 7,000 internationally and ethnically diverse staff serving in over 100 countries. He has invested in students in 1:1 mentorship and small group discipleship settings. In addition, he has served as an active volunteer with Young Life, and has co-led relational and emotional healing ministries for marriages in distress.

Dr. Hoornbeek earned a BA. in Music from the University of Michigan and an MA in Theological Studies from Covenant Theological Seminary. Dr. Hoornbeek graduated from Dallas Baptist University with a PhD in Leadership Studies, with a concentration in higher education. Dr. Hoornbeek and his wife, Heather, have been married for 30 years. Together, they have three adult children. His personal interests include classical music, running, the outdoors, and spending time with Heather and their family.